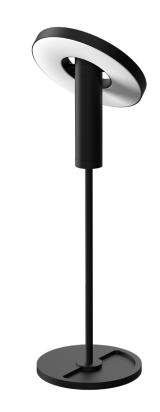

## BEADS table downlight

Design by Anton de Groof, 2018

The Tonone Beads collection is designed to fit in every environment. The modest look of the armature, shines when it comes to functionality. With its 360-degree dimmable and pivotable LED ring, the Beads is a solution for any situation. The lightweight Beads lamp is made of black powder-coated aluminium and is equipped with a high-quality integrated LED light source. The fixture of the table lamp is made of black powder-coated steel. Beads Table has a heavy base and is dimmable on the fixture. Beads Table is available in a downlight and uplight variant.