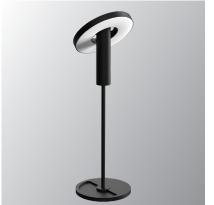

## BEADS table downlight

Design by Anton de Groof, 2018

The Tonone Beads collection is designed to fit in every environment. The modest look of the armature, shines when it comes to functionality. With its 360-degree dimmable and pivotable LED ring, the Beads is a solution for any situation. The lightweight Beads lamp is made of black powder-coated aluminium and is equipped with a high-quality integrated LED light source. The fixture of the table lamp is made of black powder-coated steel. Beads Table has a heavy base and is dimmable on the fixture. Beads Table is available in a downlight and uplight variant.