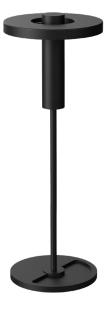

## BEADS table downlight

Design by Anton de Groof, 2018

The Tonone Beads collection is designed to fit in every environment. The modest look of the armature, shines when it comes to functionality. With its 360-degree dimmable and pivotable LED ring, the Beads is a solution for any situation. The lightweight Beads lamp is made of black powder-coated aluminium and is equipped with a high-quality integrated LED light source. The fixture of the table lamp is made of black powder-coated steel. Beads Table has a heavy base and is dimmable on the fixture. Beads Table is available in a downlight and uplight variant.