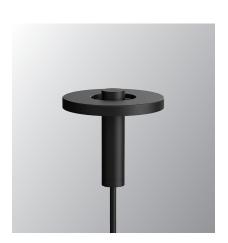

## BEADS table downlight

Design by Anton de Groof, 2018

The Tonone Beads collection is designed to fit in every environment. The modest look of the armature, shines when it comes to functionality. With its 360-degree dimmable and pivotable LED ring, the Beads is a solution for any situation. The lightweight Beads lamp is made of black powder-coated aluminium and is equipped with a high-quality integrated LED light source. The fixture of the table lamp is made of black powder-coated steel. Beads Table has a heavy base and is dimmable on the fixture. Beads Table is available in a downlight and uplight variant.