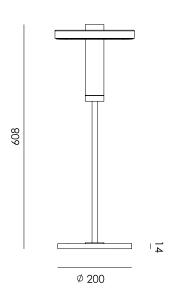

Type Table lamp

Environment Indoor

Material Aluminum & steel

Cord length 2400 mm Weight 4 kg

Voltage 220-240 V Watt 16 Watt IP 20

Lightsource Integrated LED source

Lumen 900

Kelvin Dim to warm (2100K to 2800K)